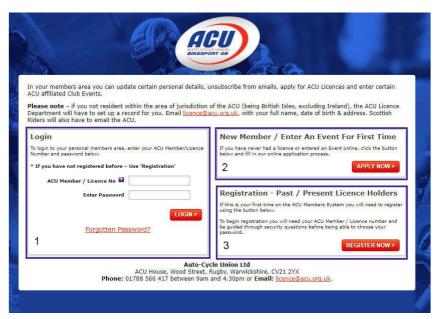

## Once you are on our Membership Portal you will see the following options:

- Login This is for members who have already fully registered with us through our online system this will require your Member/Licence number and your password that you have previously set up.
- 2. New Member / Enter an Event for First Time Requires you to set up as a first-time applicant with the ACU.
- 3. Registration Past / Present Licence Holders If you hold or have held a Licence/Registration with us and not registered your details online before.

Members Login page

If you are an existing member and have already registered for online access, you can do any of the following:

My Members Details: Enables you to change/update certain personal information and decide which