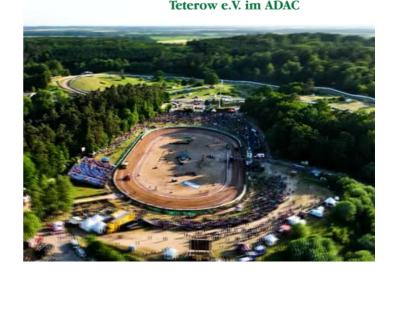

Location: Appelhäger Ch 1, 17166 Teterow, Germany

**Nearest Airports: Hamburg & Berlin** 

## Location: Appelhäger Ch 1, 17166 Teterow, Germany

|       | WSA DAY 1                                                                        |
|-------|----------------------------------------------------------------------------------|
| 08:30 | RECEPTION AT THE MAJOR HOUSE                                                     |
| 10:30 | WARM UP SESSION OUTDOOR                                                          |
| 11:00 | GROUP 1 - REACTION & BALANCE TRAINING LESSON GROUP 2 - PRACTICE SESSION ON TRACK |
| 11:45 | GROUP 2 - REACTION & BALANCE TRAINING LESSON GROUP 1 - PRACTICE SESSION ON TRACK |
| 12:30 | LUNCH AT THE CLUB HOUSE                                                          |
| 14:00 | WARM UP SESSION OUTDOOR                                                          |
| 15:00 | PRACTICE SESSION ON TRACK                                                        |
| 18:00 | DEBRIEF                                                                          |